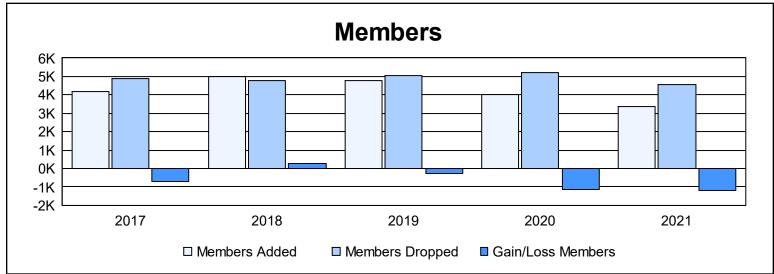

| Year      | New<br>Clubs | Dropped<br>Clubs | Gain/<br>Loss<br>Clubs | New<br>Members | Charter<br>Members | Reinstate<br>Members | Transfer<br>Members | Total<br>Member<br>Added | Total<br>Members<br>Dropped | Gain/<br>Loss<br>Members |
|-----------|--------------|------------------|------------------------|----------------|--------------------|----------------------|---------------------|--------------------------|-----------------------------|--------------------------|
| 2016-2017 | 4            | 11               | -7                     | 3,848          | 165                | 112                  | 52                  | 4,177                    | 4,863                       | -686                     |
| 2017-2018 | 15           | 12               | 3                      | 4,167          | 587                | 160                  | 95                  | 5,009                    | 4,758                       | 251                      |
| 2018-2019 | 10           | 10               | 0                      | 4,118          | 433                | 188                  | 50                  | 4,789                    | 5,051                       | -262                     |
| 2019-2020 | 11           | 15               | -4                     | 3,460          | 410                | 107                  | 61                  | 4,038                    | 5,195                       | -1,157                   |
| 2020-2021 | 12           | 10               | 2                      | 2,800          | 421                | 129                  | 37                  | 3,387                    | 4,567                       | -1,180                   |
| Average   | 10           | 12               | -1                     | 3,679          | 403                | 139                  | 59                  | 4,280                    | 4,887                       | -607                     |